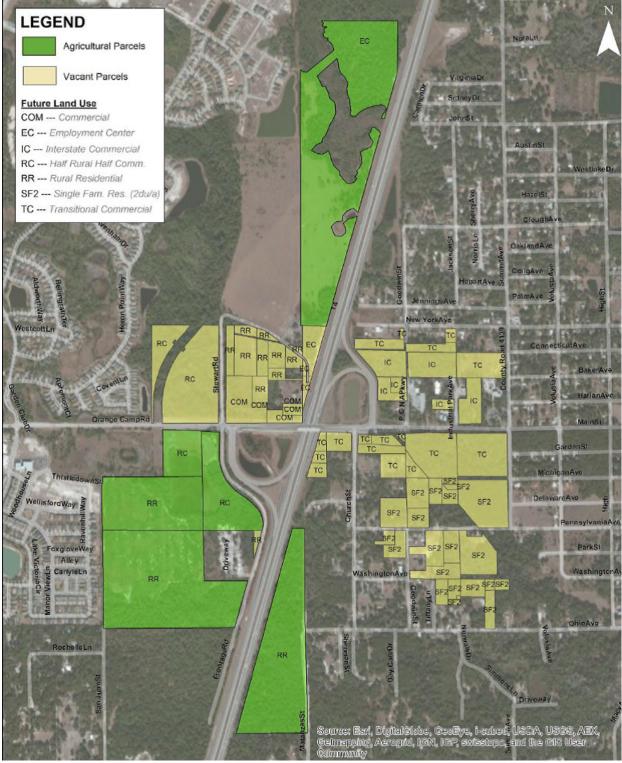

Figure 12 depicts the vacant parcels that were used for this analysis with their current entitlements (a larger version of this map is available in Appendix III). Most of the Lake Helen properties have Single Family Residential (SF2) and Transitional Commercial (TC) Future Land Use designations. The properties on the west side of I-4 are in unincorporated Volusia County. Most of them are classified as Rural Commercial or Rural Residential. The entitlements of these parcels will need to change to allow for more intense uses near the interchange area.

Figure 12: Vacant and Agricultural Parcels with Entitlements

Source: ECFRPC, 2014

Figure 13: West Lake Helen Area Conceptual Map

- 1. Employment Center: This parcel is part of the Victoria Park Development of Regional Impact (DRI). According to the last DRI report available, the parcel is entitled for a 270 room hotel and 775,011 square feet of office. While the parcel is large (+/- 60 acres), it does not currently front a roadway. The ECFRPC is not recommending any changes to the current entitlements. The City views this parcel as one of the areas with the most potential to attract new development.
- 2. Supermarket and other Retail Uses: This 21-acre parcel is located in unincorporated Volusia County. It has a future land use designation of Rural Commercial. Its location between Victoria Park and the City of Lake Helen make it a good location for a supermarket and other related commercial uses.
- 3. Other Commercial: This cluster of parcels could be used for commercial and office uses. The land currently has Commercial and Rural Residential Future Land Use designations. This sub area is comprised of about 26 acres.