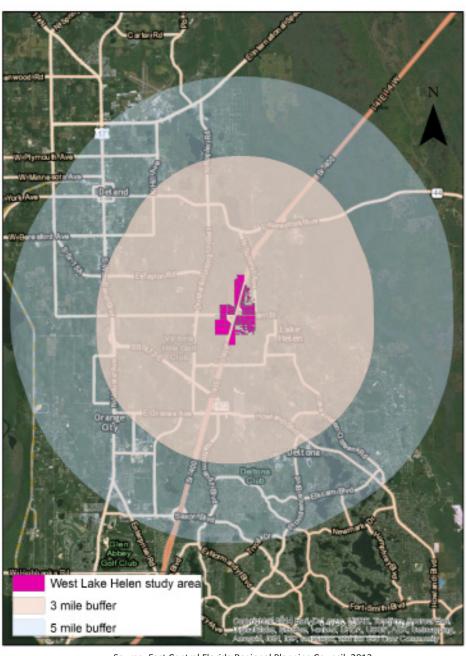

The final study area is depicted in Figure 1. It includes most properties west of County Road 4139, between New York and Ohio Streets, extending to the City's western boundary. Some parcels north of this cluster were taken from the study area due to their size and geographic location. At the behest of the City, the study area also includes several parcels located in unincorporated Volusia County, west of the I-4 interchange. All parcel information used for this study was provided by the Volusia County Property Appraiser's Office.

Figure 1: West Lake Helen Interchange Study Area

Once the study area was defined, staff proceeded to create three-mile and five-mile market assessment areas (Figure 2). The three-mile buffer was selected because this is the distance that most customers are willing to travel to obtain goods and services. The larger five-mile buffer not only serves as a comparison market area, but it also provides more information about the regional economy. These market areas include parts of the cities of DeLand, Deltona, and Orange City.

Figure 2: Three and Five Mile Market Assessment Areas

Source: East Central Florida Regional Planning Council, 2013

A more detailed description of the study area and the market assessment zones is provided in the next sections. The existing conditions analysis focuses on the characteristics of the parcels in the study area. The market assessment will provide a comprehensive profile of the industries located within the region.