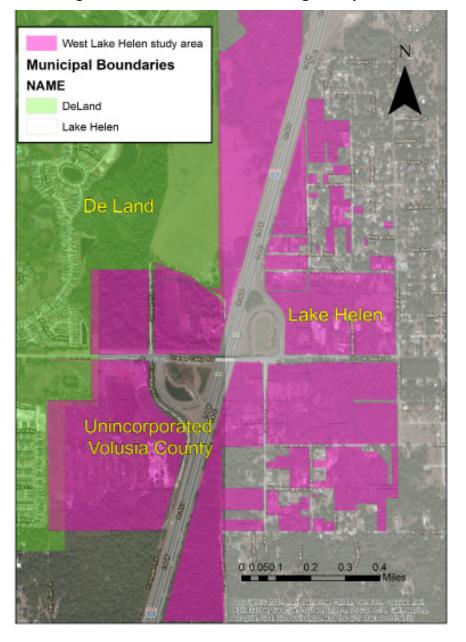

The final study area is depicted in Figure 1. It includes most properties west of County Road 4139, between New York and Ohio Streets, extending to the City's western boundary. Some parcels north of this cluster were taken from the study area due to their size and geographic location. At the behest of the City, the study area also includes several parcels located in unincorporated Volusia County, west of the I-4 interchange. All parcel information used for this study was provided by the Volusia County Property Appraiser's Office.

Figure 1: West Lake Helen Interchange Study Area

Once the study area was defined, staff proceeded to create three-mile and five-mile market assessment areas (Figure 2). The three-mile buffer was selected because this is the distance that most customers are willing to travel to obtain goods and services. The larger five-mile buffer not only serves as a comparison market area, but it also provides more information about the regional economy. These market areas include parts of the cities of DeLand, Deltona, and Orange City.