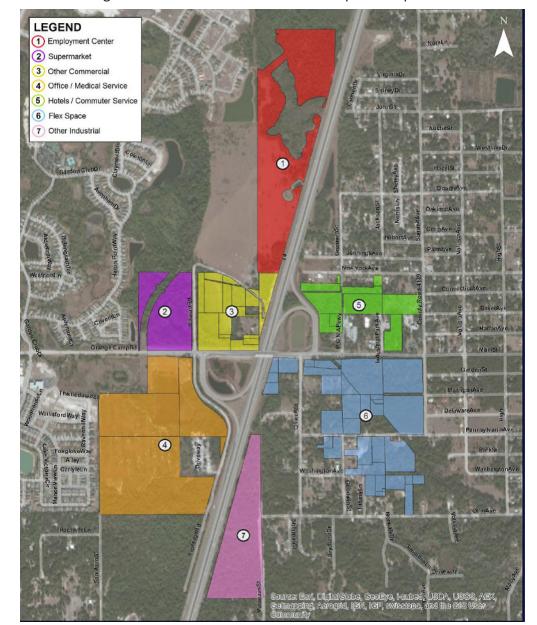

Figure 13 shows the location of the recommended land uses for the study area's vacant parcels. To make it easier to understand, the ECFRPC divided these properties into seven different sub areas. A description of each of the recommended uses for each sub area is provided.

Figure 12: Vacant and Agricultural Parcels with Entitlements

Source: ECFRPC, 2014

Figure 13: West Lake Helen Area Conceptual Map

- 1. Employment Center: This parcel is part of the Victoria Park Development of Regional Impact (DRI). According to the last DRI report available, the parcel is entitled for a 270 room hotel and 775,011 square feet of office. While the parcel is large (+/- 60 acres), it does not currently front a roadway. The ECFRPC is not recommending any changes to the current entitlements. The City views this parcel as one of the areas with the most potential to attract new development.
- 2. Supermarket and other Retail Uses: This 21-acre parcel is located in unincorporated Volusia County. It has a future land use designation of Rural Commercial. Its location between Victoria Park and the City of Lake Helen make it a good location for a supermarket and other related commercial uses.
- 3. Other Commercial: This cluster of parcels could be used for commercial and office uses. The land currently has Commercial and Rural Residential Future Land Use designations. This sub area is comprised of about 26 acres.

- 4. Office/Medical Service: At some point, this might be a good location for healthcare uses which could include a small medical clinic, doctor offices, and other related services.
- 5. Hotel/Commuter Services: This cluster of parcels is located within the City of Lake Helen, and is comprised of about 25 acres of land. The parcels have a combination of Interstate Commercial and Transitional Commercial Future Land Use Designations. Their location near I-4 makes them ideal to locate a small hotel, a gas station, and restaurants.
- 6. Flex Space: This 70-acre cluster of parcels is located within the City of Lake Helen. The term Flex Space is used often to refer to sites that house both office and light industrial uses. This space would contain several warehouse buildings that could be used by small manufacturers, logistic companies, and site contractors. This site will also be surrounded by trees and other landscaping to buffer it from other uses. Figure 14 shows some examples of Flex Space development in the region.

Figure 14: Vacant and Agricultural Parcels with Entitlements

Source: Loop Net

7. Other industrial: This 33-acre parcel is located within the City of Lake Helen. It is relatively close to the Interchange but far from any residential uses. The City could use this site to house general industrial uses that cause noise or odor. It can also be used for goods distribution and storage.