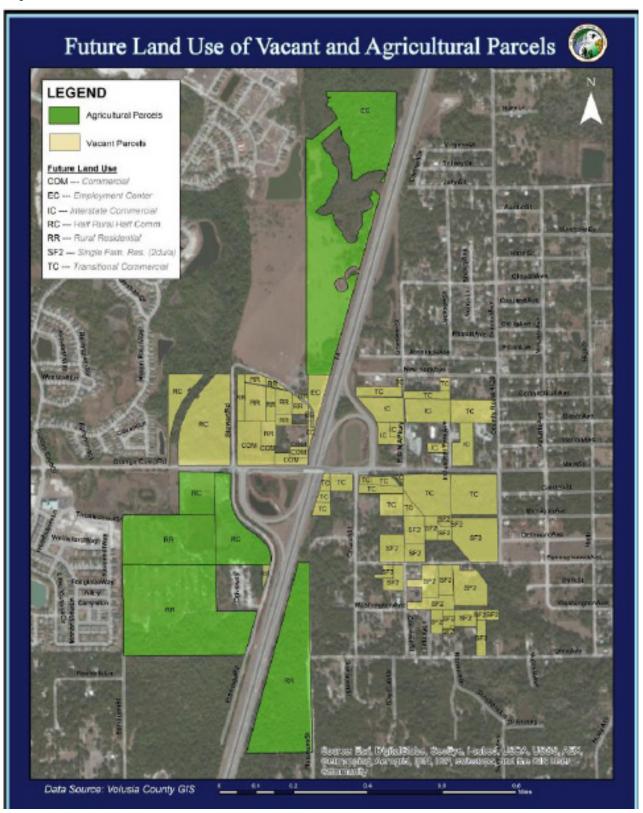

Figure 12 depicts the vacant parcels that were used for this analysis with their current entitlements (a larger version of this map is available in Appendix III). Most of the Lake Helen properties have Single Family Residential (SF2) and Transitional Commercial (TC) Future Land Use designations. The properties on the west side of I-4 are in unincorporated Volusia County. Most of them are classified as Rural Commercial or Rural Residential. The entitlements of these parcels will need to change to allow for more intense uses near the interchange area.

Figure 12: Vacant and Agricultural Parcels with Entitlements

Source: ECFRPC, 2014

Figure 13: West Lake Helen Area Conceptual Map

- 1. Employment Center: This parcel is part of the Victoria Park Development of Regional Impact (DRI). According to the last DRI report available, the parcel is entitled for a 270 room hotel and 775,011 square feet of office. While the parcel is large (+/- 60 acres), it does not currently front a roadway. The ECFRPC is not recommending any changes to the current entitlements. The City views this parcel as one of the areas with the most potential to attract new development.
- 2. Supermarket and other Retail Uses: This 21-acre parcel is located in unincorporated Volusia County. It has a future land use designation of Rural Commercial. Its location between Victoria Park and the City of Lake Helen make it a good location for a supermarket and other related commercial uses.
- 3. Other Commercial: This cluster of parcels could be used for commercial and office uses. The land currently has Commercial and Rural Residential Future Land Use designations. This sub area is comprised of about 26 acres.