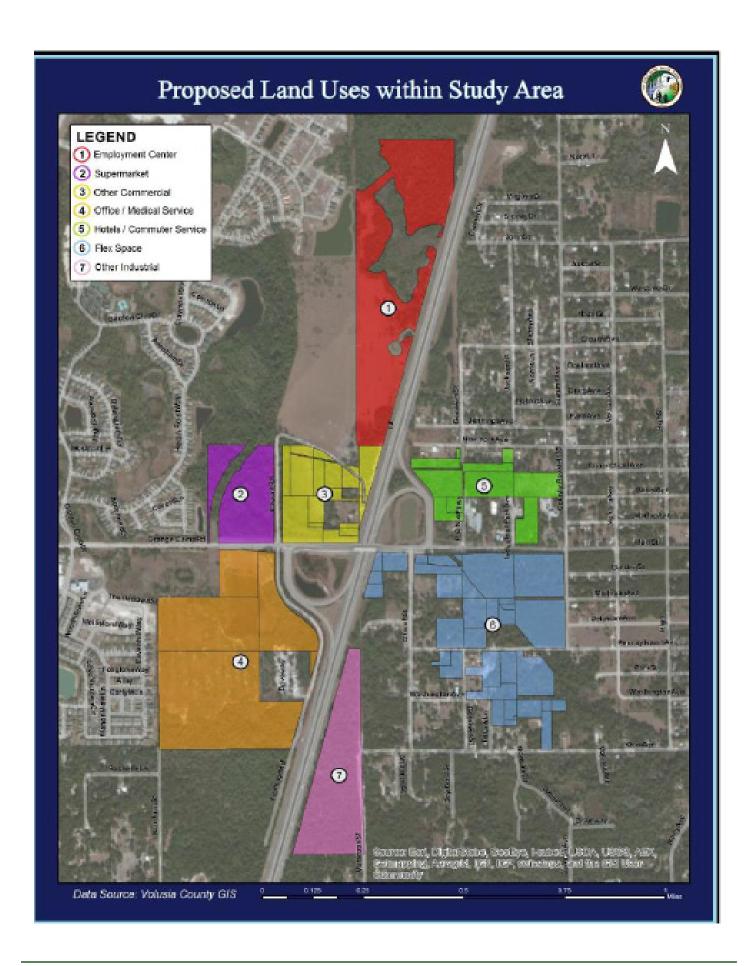

Figure 13 shows the location of the recommended land uses for the study area's vacant parcels. To make it easier to understand, the ECFRPC divided these properties into seven different sub areas. A description of each of the recommended uses for each sub area is provided.

Figure 12: Vacant and Agricultural Parcels with Entitlements

Source: ECFRPC, 2014

Figure 13: West Lake Helen Area Conceptual Map

- 1. Employment Center: This parcel is part of the Victoria Park Development of Regional Impact (DRI). According to the last DRI report available, the parcel is entitled for a 270 room hotel and 775,011 square feet of office. While the parcel is large (+/- 60 acres), it does not currently front a roadway. The ECFRPC is not recommending any changes to the current entitlements. The City views this parcel as one of the areas with the most potential to attract new development.
- 2. Supermarket and other Retail Uses: This 21-acre parcel is located in unincorporated Volusia County. It has a future land use designation of Rural Commercial. Its location between Victoria Park and the City of Lake Helen make it a good location for a supermarket and other related commercial uses.
- 3. Other Commercial: This cluster of parcels could be used for commercial and office uses. The land currently has Commercial and Rural Residential Future Land Use designations. This sub area is comprised of about 26 acres.

- 4. Office/Medical Service: At some point, this might be a good location for healthcare uses which could include a small medical clinic, doctor offices, and other related services.
- 5. Hotel/Commuter Services: This cluster of parcels is located within the City of Lake Helen, and is comprised of about 25 acres of land. The parcels have a combination of Interstate Commercial and Transitional Commercial Future Land Use Designations. Their location near I-4 makes them ideal to locate a small hotel, a gas station, and restaurants.
- 6. Flex Space: This 70-acre cluster of parcels is located within the City of Lake Helen. The term Flex Space is used often to refer to sites that house both office and light industrial uses. This space would contain several warehouse buildings that could be used by small manufacturers, logistic companies, and site contractors. This site will also be surrounded by trees and other landscaping to buffer it from other uses. Figure 14 shows some examples of Flex Space development in the region.

Figure 14: Vacant and Agricultural Parcels with Entitlements

Source: Loop Net

7. Other industrial: This 33-acre parcel is located within the City of Lake Helen. It is relatively close to the Interchange but far from any residential uses. The City could use this site to house general industrial uses that cause noise or odor. It can also be used for goods distribution and storage.